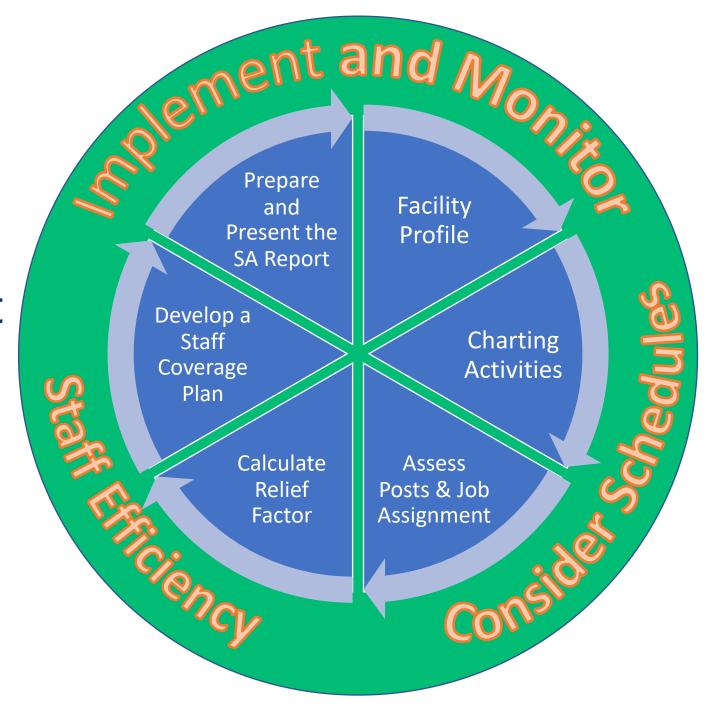

nges in the past 5 years

- Pop decrease (C-19)
- Pop more dangerous (gangs, contraband, restrictive housing)
- Increased SMI/ Civil commitments
- Crime & Police Reform Bill
- Need for more programs (MH, SA, Youthful Offender, LGTBQI) without increased staff training.
- Sicker population / MAT/MH
- Staff retention and training
- ADA II Issues





# **Training Modules**

Session 1. Laying the Foundation

Session 2. Develop a Facility Profile

Session 3. Charting Activities

Session 4. Post Definitions & Modifications

Session 5. Calculate Relief Factor

Session 6. Coverage Plan

Session 7. Staffing Analysis Report

Session 8. Presentations





Presentations:
NCCI – Gardner
Bristol
Essex
Hampden



NIC Pilot Staffing
Analysis Virtual
Instructor-Lead Pilot
Training Program

NCCI - Gardner



# STAFFING ANALYSIS METHODOLOGY

- This process works!
- The training was helpful.
- We would continue to use the process!

# Facility Profile

#### North Central Correction Institution

May 2021



# Programing at NCCI Gardner



#### There are over 48 programs offered at NCCI Gardner

These programs include:

- NEADS Dog Training
- Sex Offender Treatment Program (SOTP)
- Adult Basic Education (ABE)
- Violence Reduction
- Mount Wachusett Community College
- Culinary Arts



# Activity Schedule

• As part of the staffing analysis, the facility's activity schedule showing activity and shift on which occurs was analyzed and outlined on a chart.



# Post Definitions and Modifications

- Scheduling The facility functions on three (3), eight (8) hour shifts: 7AM x 3PM; 3PM x 11PM; and 11PM x