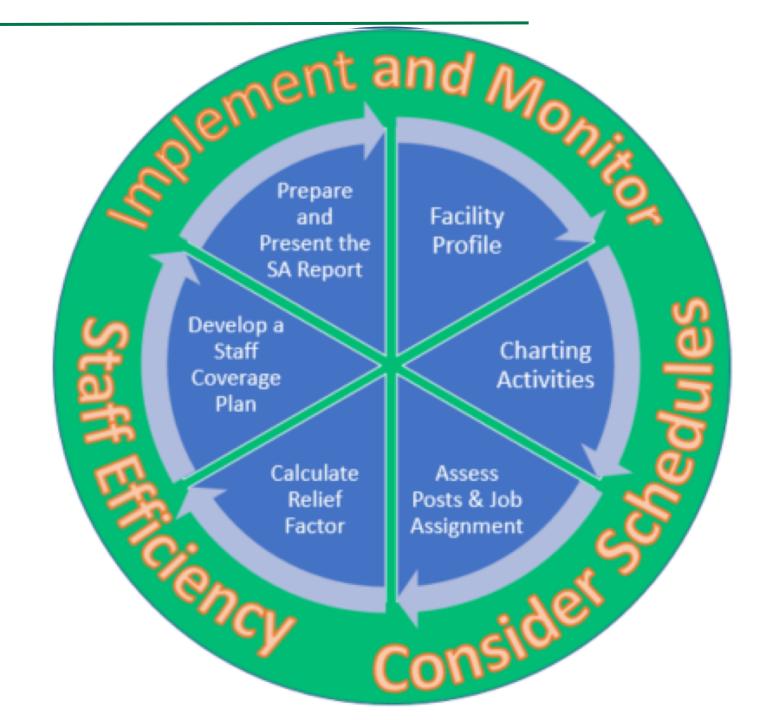

Staffing Analysis Process

# **Training Modules**

Session 1. Laying the Foundation

Session 2. Develop a Facility Profile

Session 3. Charting Activities

Session 4. Post Definitions & Modifications

Session 5. Calculate Relief Factor

Session 6. Coverage Plan

Session 7. Staffing Analysis Report

Session 8. Presentations

Presentations:
NCCI – Gardner
Bristol
Essex
Hampden

NIC Pilot Staffing
Analysis Virtual
Instructor-Lead Pilot
Training Program

NCCI - Gardner