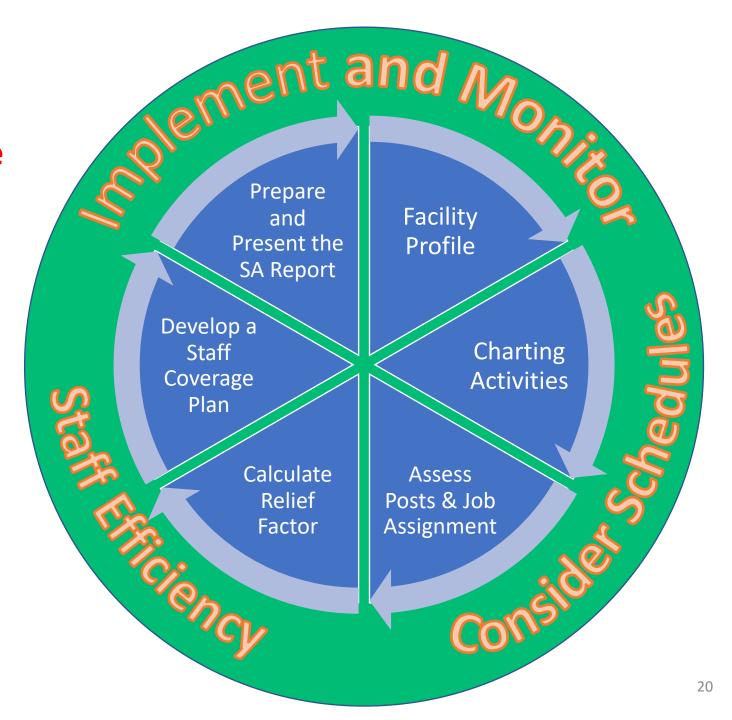

Staffing Analysis Process

# **Training Modules**

Session 1. Laying the Foundation

Session 2. Develop a Facility Profile

Session 3. Charting Activities

Session 4. Post Definitions & Modifications

Session 5. Calculate Relief Factor

Session 6. Coverage Plan

Session 7. Staffing Analysis Report

Session 8. Presentations

Presentations:
NCCI – Gardner
Bristol
Essex
Hampden

NIC Pilot Staffing
Analysis Virtual
Instructor-Lead Pilot
Training Program

NCCI - Gardner