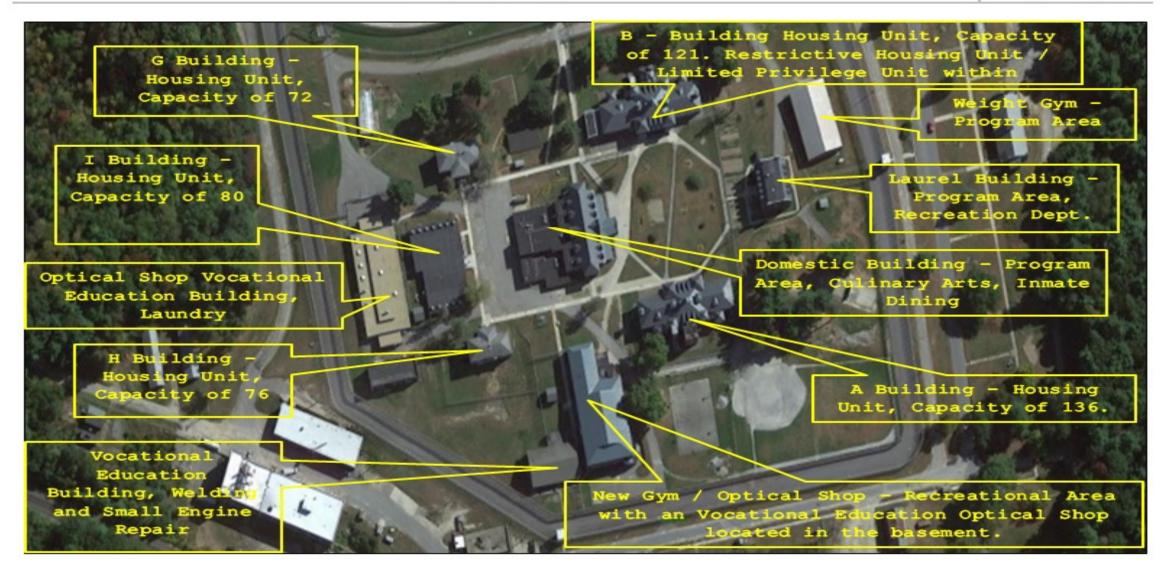

#### North Central Correction Institution

May 2021

# Programing at NCCI Gardner

#### There are over 48 programs offered at NCCI Gardner

These programs include:

- NEADS Dog Training
- Sex Offender Treatment Program (SOTP)
- Adult Basic Education (ABE)
- Violence Reduction
- Mount Wachusett Community College
- Culinary Arts