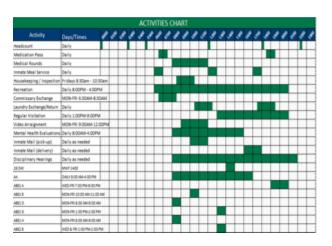

# Activity Schedule

• As part of the staffing analysis, the facility's activity schedule showing activity and shift on which occurs was analyzed and outlined on a chart.

## Charting Activities

#### **Peak Times**

- 09:00 through 16:00
- Med Rounds, Recreation, Programs, Visits, Video Court, Chronic Care, MH Evaluation, etc...