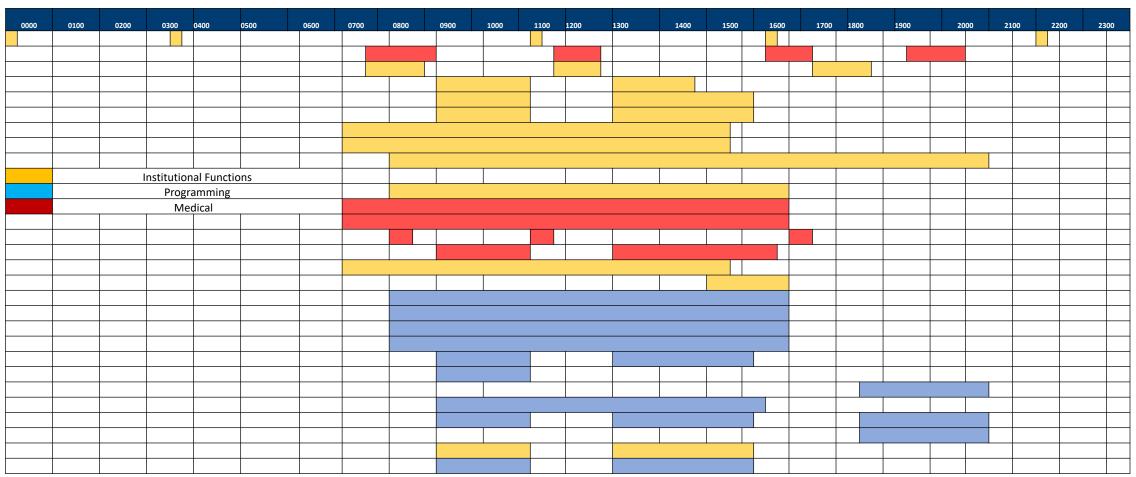

# Activity Schedule

• As part of the staffing analysis, the facility's activity schedule showing activity and shift on which occurs was analyzed and outlined on a chart.

#### **Peak Times**

- 09:00 through 16:00
- Med Rounds, Recreation, Programs, Visits, Video Court, Chronic Care, MH Evaluation, etc...

#### **Findings**

- Custody positions are routinely pulled to assist in recreation, for escorts and meal services during peak times. Routinely pulling staff compromises the safe and orderly running of the facility for staff and inmates, also increasing the workload for staff. During these times, we have seen a rise in inmate involved incidents.
- We have identified that additional Custody posts are recommended to address and reduce the workload and number of inmate incidents.