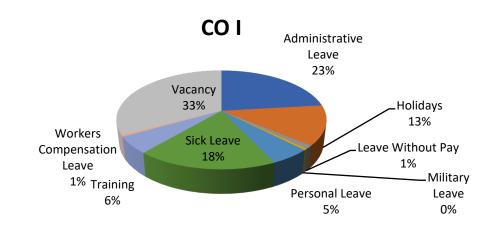

#### CALCULATING THE RELIEF FACTOR

Annual leave (to include vacation leave and compensatory time); Holidays; Leave without pay; Military leave; Personal leave; Sick leave (to include FMLA time); Training; Workers compensation; Other (bereavement leave, jury duty); Vacancy.

#### Influencing Factors:

- The number of posts requiring constant and continuing staff coverage.
- Union agreements and governing body policies / statutes that determine how time is accrued, how much time is accrued, how accrued time can be utilized, circumstances in which authorized time may be used.

The total number of hours that staff would be available over the course of a year was determined to be 2086 (40 hours per work week multiplied by 52.14 weeks in a year). To calculate the total number of hours per year that the average staff member was available to work, the team first had to calculate the average number of hours per year that a staff member was unavailable to work. The calculations yielded the following available hours per year for work: COI = 1395; COII (sergeant) = 1331; COIII (Lieutenant) = 970.