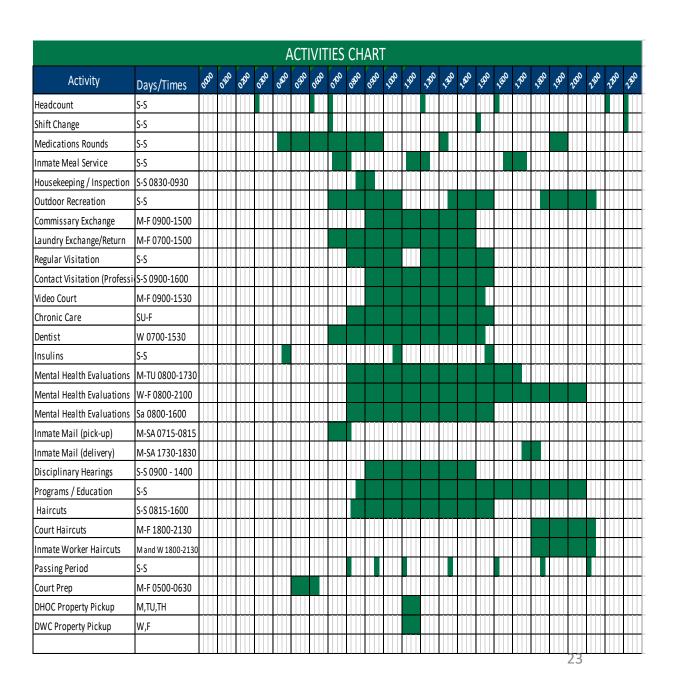

# Activity Schedule

• As part of the staffing analysis, the facility's activity schedule showing activity and shift on which occurs was analyzed and outlined on a chart.

#### **Peak Times**

- 09:00 through 16:00
- Med Rounds, Recreation, Programs, Visits, Video Court, Chronic Care, MH Evaluation, etc...

#### **Findings**

- Custody positions are routinely pulled to assist in recreation, for escorts and meal services during peak times. Routinely pulling staff compromises the safe and orderly running of the facility for staff and inmates, also increasing the workload for staff. During these times, we have seen a rise in inmate involved incidents.
- We have identified that additional Custody posts are recommended to address and reduce the workload and number of inmate incidents.