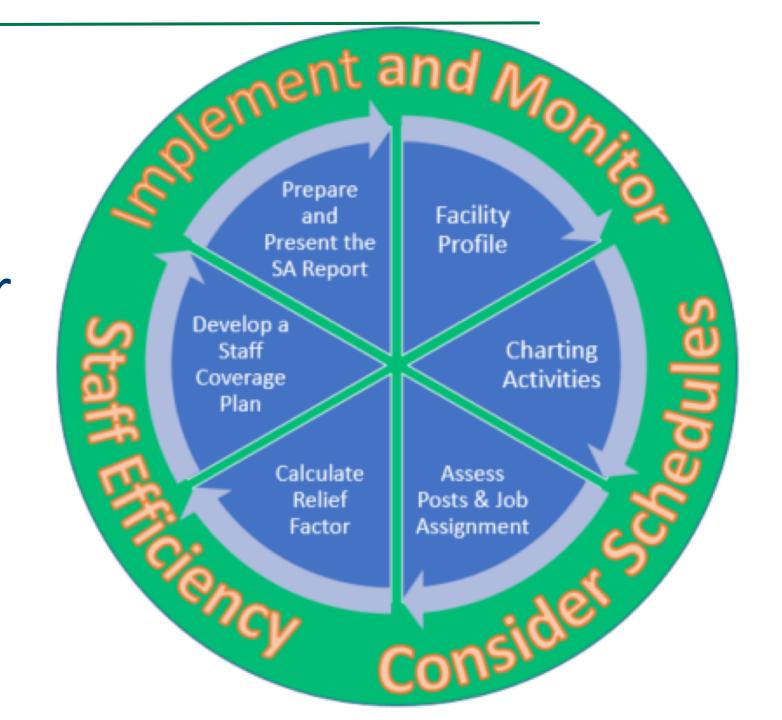

ogy





Staffing Analysis Process







# Facility and Population Characteristics







Changes in the past 5 years

- Pop decrease (C-19)
- Pop more dangerous (gangs, contraband, restrictive housing)
- Increased SMI/ Civil commitments
- Crime & Police Reform Bill
- Need for more programs (MH, SA, Youthful Offender, LGTBQI) without increased staff training.
- Sicker population / MAT/MH
- Staff retention and training
- ADA II Issues





# **Training Modules**

Session 1. Laying the Foundation

Session 2. Develop a Facility Profile

Session 3. Charting Activities

Session 4. Post Definitions & Modifications

Session 5. Calculate Relief Factor

Session 6. Coverage Plan

Session 7. Staffing Analysis Report

Session 8. Presentations





Presentations:
NCCI – Gardner
Bristol
Essex
Hampden



NIC Pilot Staffing
Analysis Virtual
Instructor-Lead Pilot
Training Program

NCCI - Gardner



# STAFFING ANALYSIS METHODOLOGY

- This process works!
- The training was helpful.
- We would continue to use the process!

# Facility Profile

#### North Central Correction Institution

May 2021



# Programing at NCCI Gardner



#### There are over 48 programs offered at NCCI Gardner

These programs include:

- NEADS Dog Training
- Sex Offender Treatment Program (SOTP)
- Adult Basic Education (ABE)
- Violence Reduction
- Mount Wachusett Community College
- Culinary Arts



# Activity Schedule

• As part of the staffing analysis, the facility's activity schedule showing activity and shift on which occurs was analyzed and outlined on a chart.



# Post Definitions and Modifications

- Scheduling