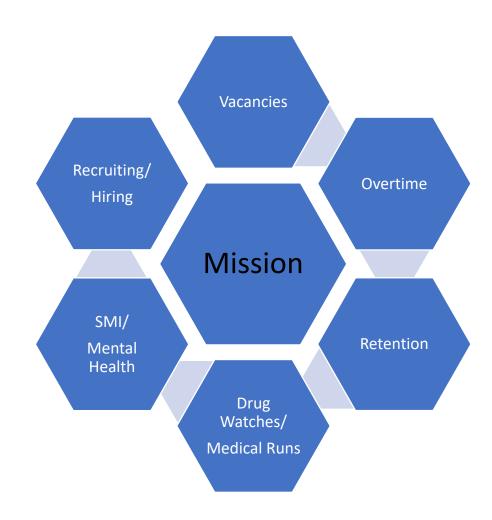

#### **Vacancies since 2019**

• Currently 51 custody staff (Correctional Officers) and 8 supervisors (Sgt., Lt. and Captains)

#### Overtime increased by 30%

- FY 18/19 \$2,568,858.21
- FY 20/21 \$3,354,306.80

#### Retention

- Inability to retain staff due to low pay, forced OT, work schedule, quality of life
- Liability in Law Enforcement

#### **Drug Watches**

• 2018 - 325 2019 - 459 2020 - 239 2021 - 383 (projected)

#### **Medical Runs**

• 2020 – 951 2021 – 1,205 (projected)

#### SMI (Serious Mental Illness) / Mental Health

- 19% of current population is diagnosed with SMI (Serious Mental Illness)
- Current pace to have 2,264 MH watches increase of 900 from 2020

#### **Recruiting / Hiring**

• Attending job fairs and use of social media to recruit