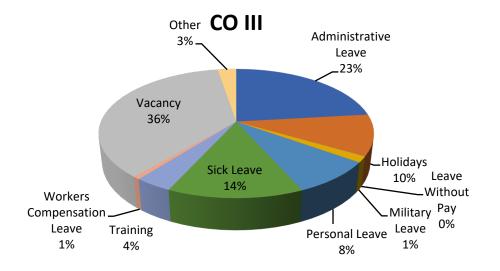

#### CALCULATING THE RELIEF FACTOR

Annual leave (to include vacation leave and compensatory time); Holidays; Leave without pay; Military leave; Personal leave; Sick leave (to include FMLA time); Training; Workers compensation; Other (bereavement leave, jury duty); Vacancy.

The total number of hours that staff would be available over the course of a year was determined to be 2086 (40 hours per work week multiplied by 52.14 weeks in a year). To calculate the total number of hours per year that the average staff member was available to work, the team first had to calculate the average number of hours per year that a staff member was unavailable to work. The calculations yielded the following available hours per year for work: COI = 1395; COII (sergeant) = 1331; COIII (Lieutenant) = 970.