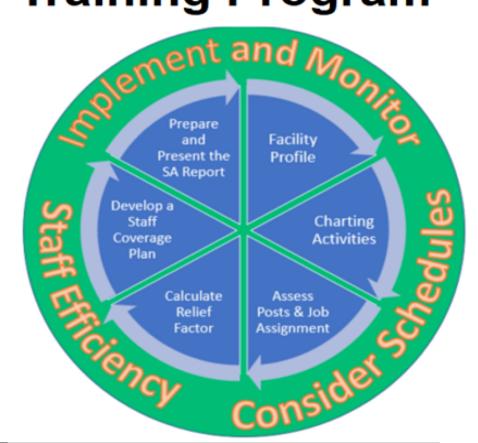

Staffing Analysis Process

# **Training Modules**

Session 1. Laying the Foundation

Session 2. Develop a Facility Profile

Session 3. Charting Activities

Session 4. Post Definitions & Modifications

Session 5. Calculate Relief Factor

Session 6. Coverage Plan

Session 7. Staffing Analysis Report

Session 8. Presentations

Presentations:
NCCI – Gardner
Bristol
Essex
Hampden

NIC Pilot Staffing
Analysis Virtual
Instructor-Lead Pilot
Training Program

NCCI - Gardner