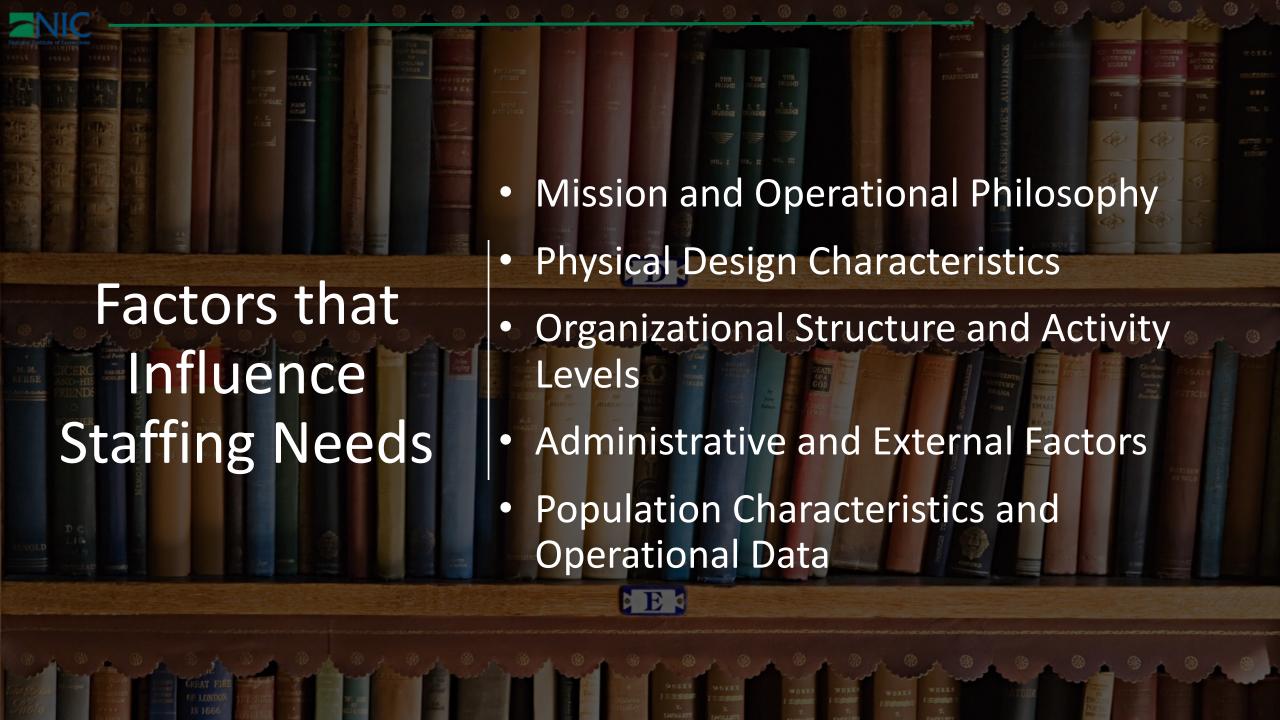

# Facility and Population Characteristics

Changes in the past 5 years

- Pop decrease (C-19)
- Pop more dangerous (gangs, contraband, restrictive housing)
- Increased SMI/ Civil commitments
- Crime & Police Reform Bill
- Need for more programs (MH, SA, Youthful Offender, LGTBQI) without increased staff training.
- Sicker population / MAT/MH
- Staff retention and training
- ADA II Issues

## Facility Profile

<u>Mission-</u> Essential to have a <u>trained, competent workforce</u> that provides safety to the inmate population and community to which it serves. Continuing to provide <u>programs</u> to reduce recidivism and a commitment in compliance with all Standards and best practices <u>contributes to safety and security of both in the facility and the community</u>.

<u>Physical Plant -</u> Direct supervision, open concept facility (campus containing 3 separate buildings) housing a multi-level bed capacity of 1,574. Combination of single, multi-bunked and dormitory-style housing. Provides a centralized medical, program, visitation, Inmate feeding, video court, education, intakes, personal hygiene, laundry that requires staffing and escorts to be done and/or monitored on a frequent basis.

#### **Population Characteristics-**

- 25% of overall population is STG (Security Threat Group) affiliated
- 19% of overall population is diagnosed as having an SMI (Serious Mental Illness)

#### **External Factors**

Absenteeism, Overtime, Incidents, New Laws/Regulations (Chapter 69), Standards (ACA, DOC, PREA, NCCHC, DPH)

#### **Administrative Factors**

Hiring, Recruiting, Retention, CBA's

Since 1990 to the present day, the population has increased by more than 300%.

Staffing levels however have <u>declined</u> since 2015 (+3), 2016 (-4), 2017 (-8), 2018 (Even), 2019 (-5), 2020 (-9), 2021 (-15).