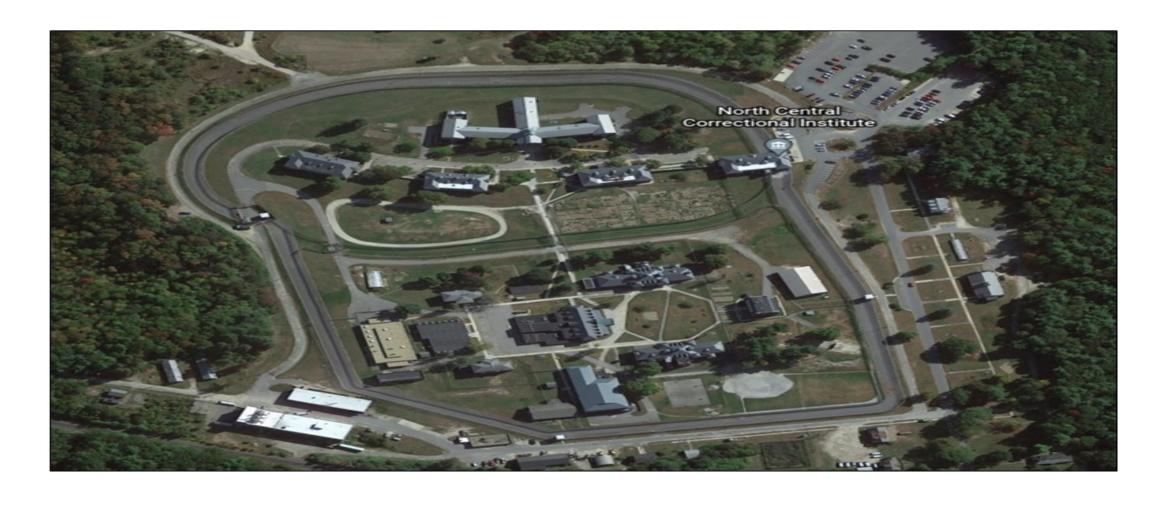

#### North Central Correction Institution

May 2021

<u>Physical Plant -</u> Direct supervision, open concept facility (campus containing 3 separate buildings) housing a multi-level bed capacity of 1,574. Combination of single, multi-bunked and dormitory-style housing. Provides a centralized medical, program, visitation, Inmate feeding, video court, education, intakes, personal hygiene, laundry that requires staffing and escorts to be done and/or monitored on a frequent basis.