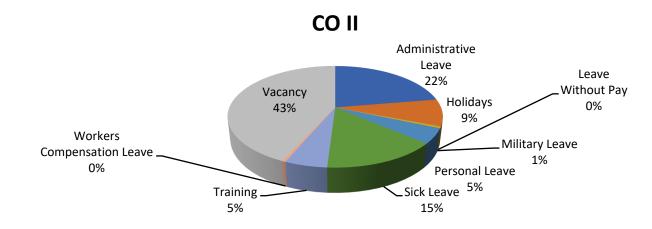

#### CALCULATING THE RELIEF FACTOR

Annual leave (to include vacation leave and compensatory time); Holidays; Leave without pay; Military leave; Personal leave; Sick leave (to include FMLA time); Training; Workers compensation; Other (bereavement leave, jury duty); Vacancy.

The total number of hours that staff would be available over the course of a year was determined to be 2086 (40 hours per work week multiplied by 52.14 weeks in a year). To calculate the total number of hours per year that the average staff member was available to work, the team first had to calculate the average number of hours per year that a staff member was unavailable to work. The calculations yielded the following available hours per year for work: COI = 1395; COII (sergeant) = 1331; COIII (Lieutenant) = 970.