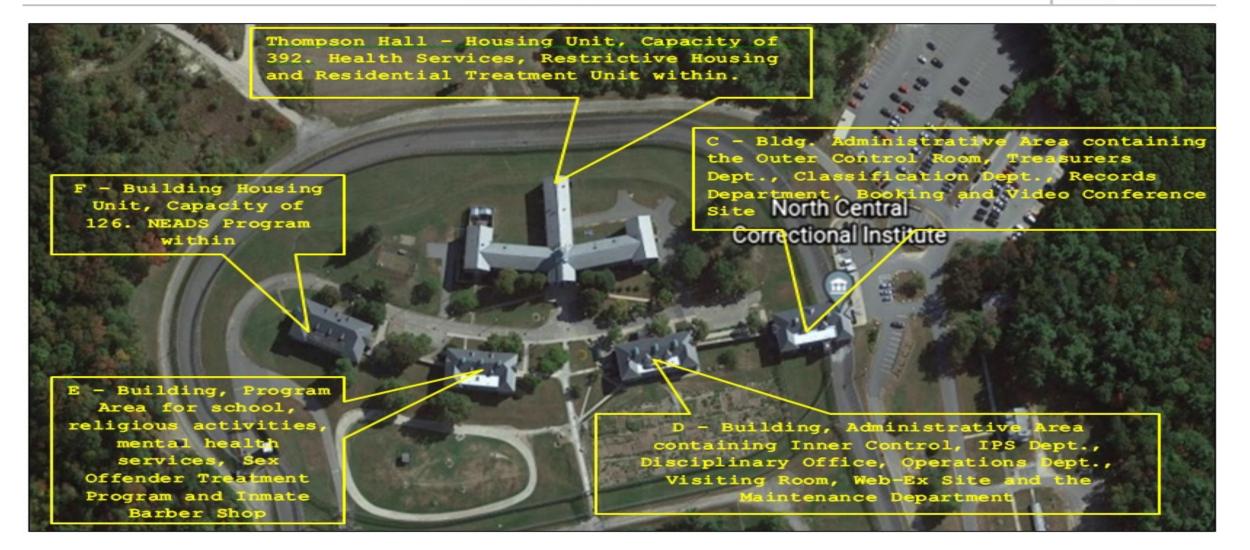

#### North Central Correction Institution

May 2021

# Programing at NCCI Gardner

#### There are over 48 programs offered at NCCI Gardner

These programs include:

- NEADS Dog Training
- Sex Offender Treatment Program (SOTP)
- Adult Basic Education (ABE)
- Violence Reduction
- Mount Wachusett Community College
- Culinary Arts